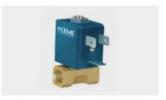

Adjustable door hook:
The door seal can be adjusted by itself
(12 equal parts of 30 degrees, the
adjustment accurate to 0.1mm

Solenoid valve: CEME, Italy withstand a pressure of more than 6KG

Integrated box:

adjustment can be accurate to 0.1mm)

Electromagnetic Valve: Italian CEME original imported electromagnetic valve, large orifice,

high temperature resistance, pressure above 6KG, long service life.

Integrated Cartridge: Integrated mold integration, beautiful and generous, easy and simple to