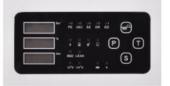

## **Core Component Features:**

US MCP high-speed control chip

German Ebro temperature accurate to  $\pm 0.1\,^{\circ}\mathrm{C}$ 

Digital display
Simple operation, concise interface,
easy-to-understand indication of
working status.

to  $\pm 0.1$  °C. Make sterilization more thorough and drier.

Digital Display: Simple operation, simple interface, clear and easy-to-understand working status

indication.

Adjustable Door Hook: The door seal can be adjusted by itself (12 divisions, 30 degrees, and the