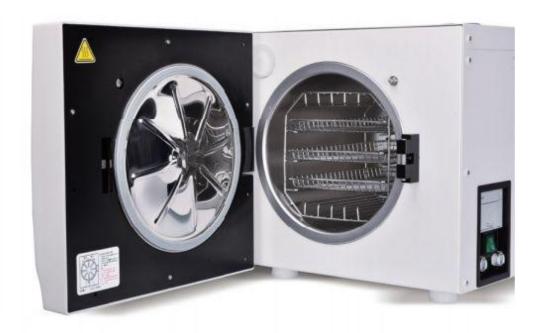

## Overview

Fully automated high-temperature and high-pressure steam sterilizer, using specially designed water cooling technology, intelligent control, beautiful and generous appearance, durable service life. It can be continuously sterilized without interruption, meeting the demand for efficient instrument turnover, and is the preferred choice for dental implants, dental clinics, beauty salons and hospitals.

## **Features**

- Fast sterilization, the whole process takes only 25 minutes
- Touch digital or LCD display technology, temperature, time, alarm, etc. are intuitively displayed
- Double door limit protection device
- American Texas over-temperature automatic protection system
- MOTOROLA high-precision pressure sensor, silicon single crystal film strain gauge, high sensitivity and long service life of more than 10 years
- Italian water pump, low noise, long service life of more than 100,000 times
- American MCP high-speed control chip, stable performance, high precision, the latest PID control algorithm, good overall performance of the equipment, hardware and software collaborative protection measures to ensure reliable operation of the equipment, low failure rate
- Built-in printer and data output storage
- Provide 6 sterilization programs and 2 test programs
- Humanized and convenient operation to meet different needs